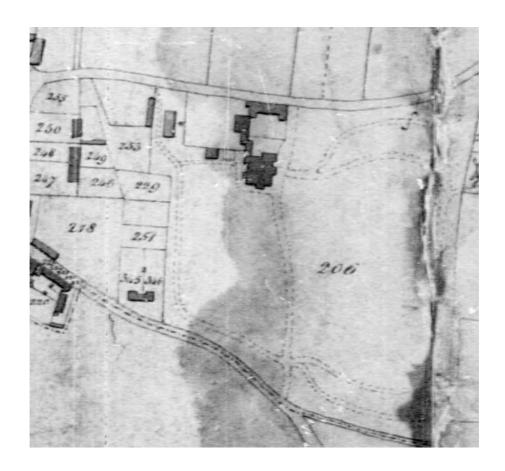

Portion of first page – 206 – Gardens and House = The Ollands

Portion of Tithe Map showing – 206 = The Ollands Estate